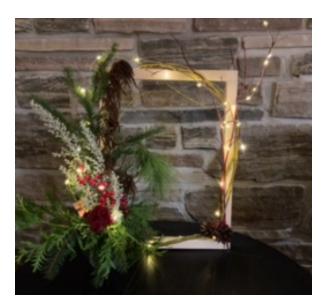

Frame measurers 19" high and 14" wide (outside measurements).

## **CHRISTMAS DESIGN WORKSHOP**

Tuesday, November 19, 2024

Kirkton Community Centre

7:00 -9:00 p.m.

Come and enjoy a creative evening as we make a Christmas themed, table top, front facing, arrangement.

This design would be perfect to sit on a mantel, buffet, or window ledge. A lighting source is included along with frame and materials to create a design similar to that in the photo above. Flowers and colours will be based on availability at the time of the workshop.